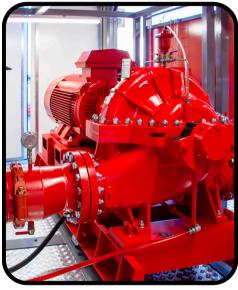

LITTLE HORSE proposes also fully equipped and customized Fire houses, which are tested in house and ready to use integrating all necessary automation devices (embedded electronics, remote monitoring and reporting of information, automatic recording of all events, valve control, SIL--3 qualified...).